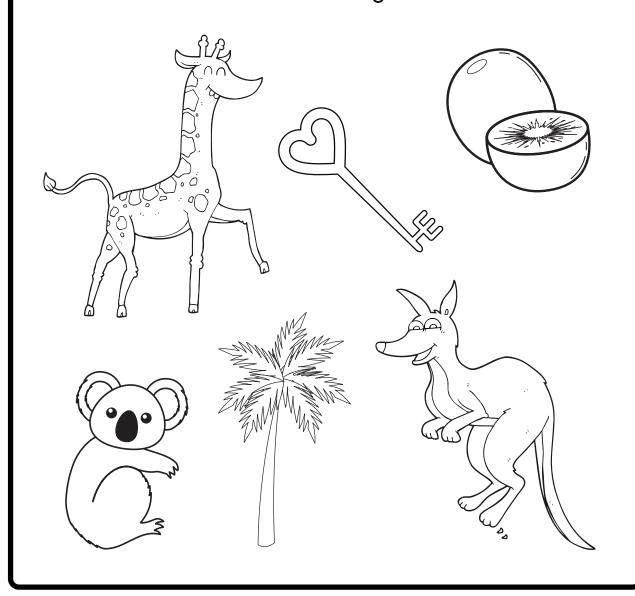

#### THE LETTER K

Trace the letter K:

Write an upper and lower case letter K:

Colour all the items that begin with the letter K: