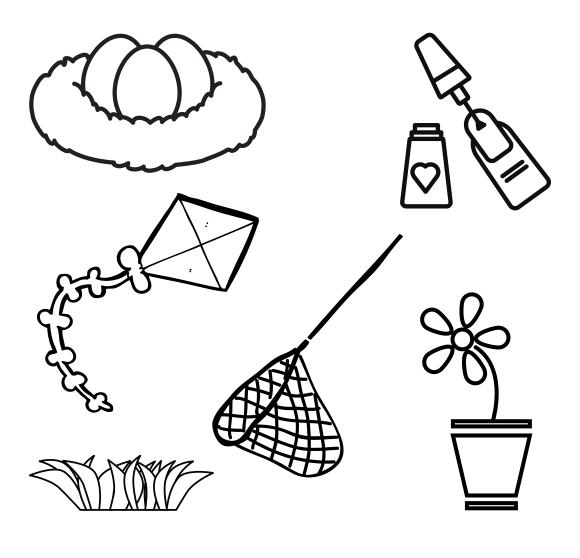

### THE LETTER O

Trace the letter O:

Write an upper and lower case letter O:

Colour all the items that begin with the letter O: