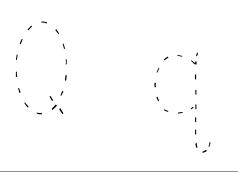

# THE LETTER Q

Trace the letter Q:

Write an upper and lower case letter Q:

Colour all the items that begin with the letter Q: