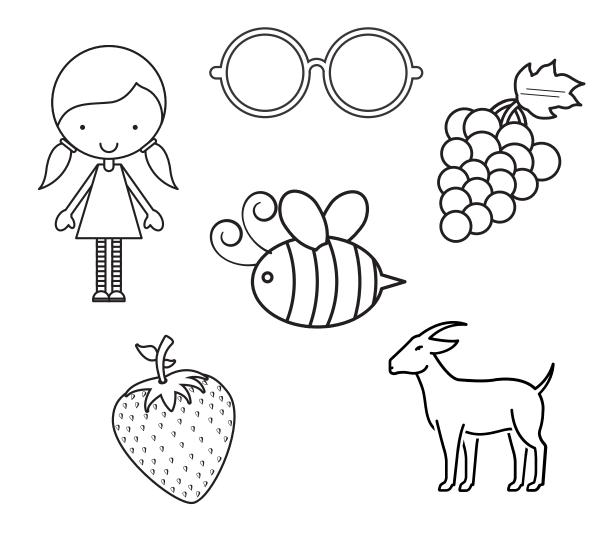

### THE LETTER G

Trace the letter G:

Write an upper and lower case letter G:

Colour all the items that begin with the letter G: