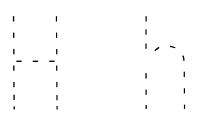

#### THE LETTER H

Trace the letter H:

Write an upper and lower case letter H:

Colour all the items that begin with the letter H: