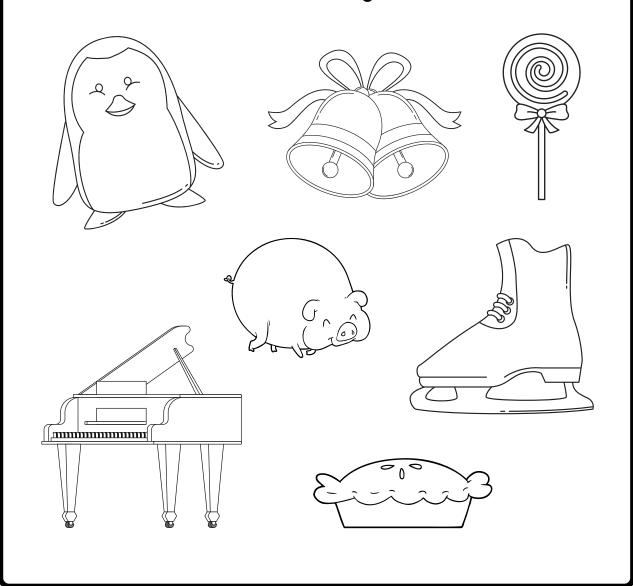

# THE LETTER Q

Trace the letter Q:

Write an upper and lower case letter Q:

Colour all the items that begin with the letter Q: