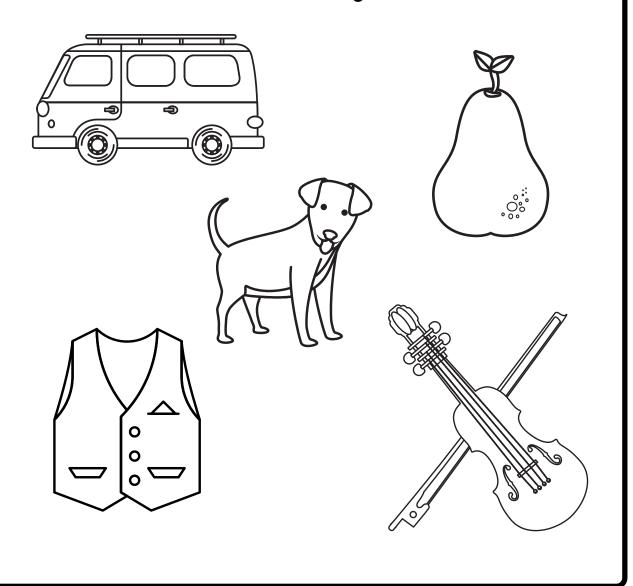

#### THE LETTER V

Trace the letter V:

Write an upper and lower case letter V:

Colour all the items that begin with the letter V: