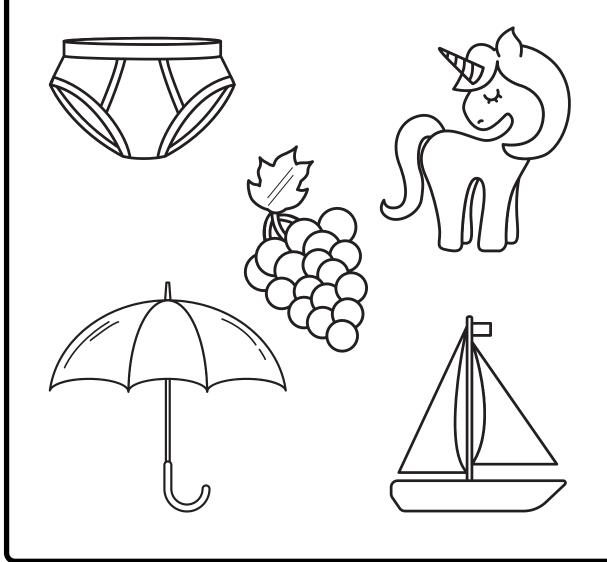

#### THE LETTER U

Trace the letter U:

Write an upper and lower case letter U:

Colour all the items that begin with the letter U: