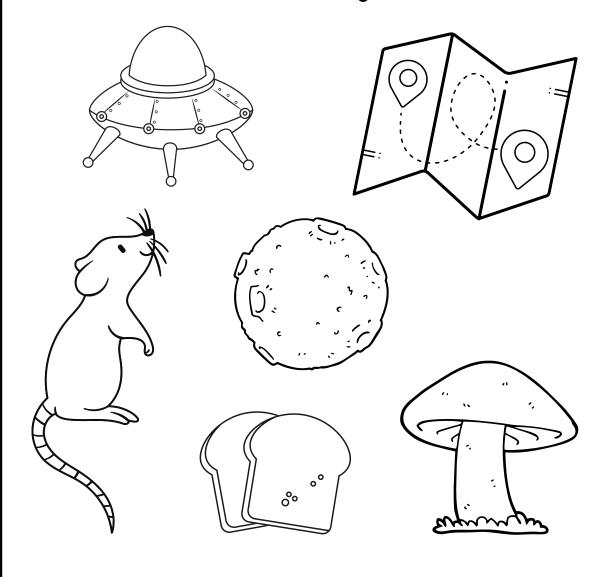

#### THE LETTER M

Trace the letter M:

Write an upper and lower case letter M:

Colour all the items that begin with the letter M: