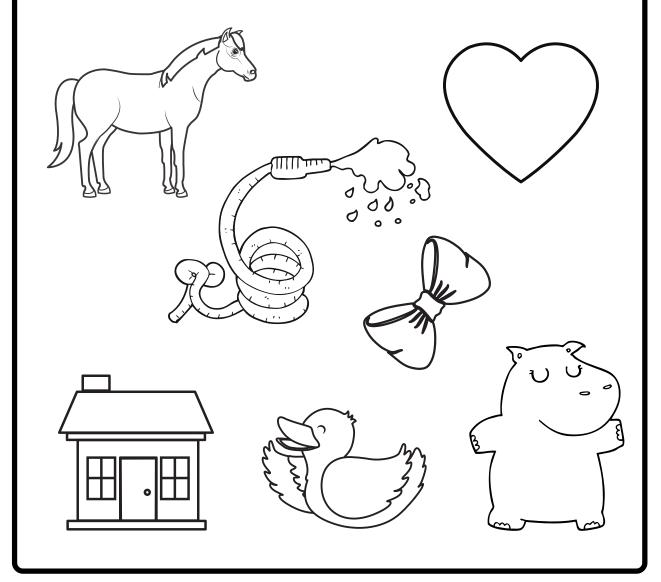

#### THE LETTER H

Trace the letter H:

Write an upper and lower case letter H:

Colour all the items that begin with the letter H: