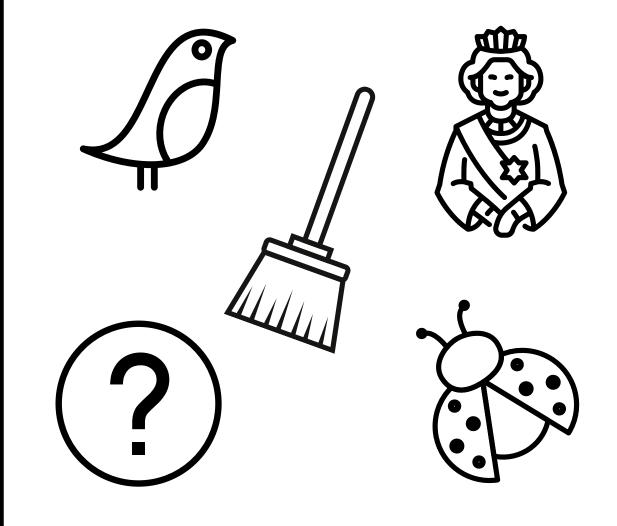

#### THE LETTER R

Trace the letter R:

Write an upper and lower case letter R:

Colour all the items that begin with the letter R: