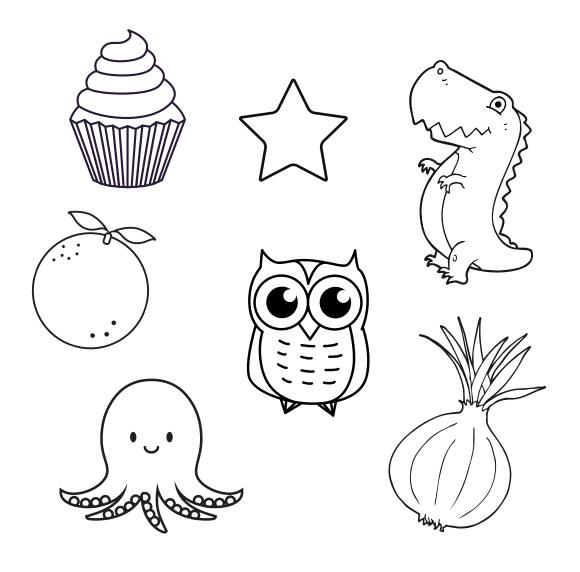

### THE LETTER O

Trace the letter O:

Write an upper and lower case letter O:

Colour all the items that begin with the letter O: