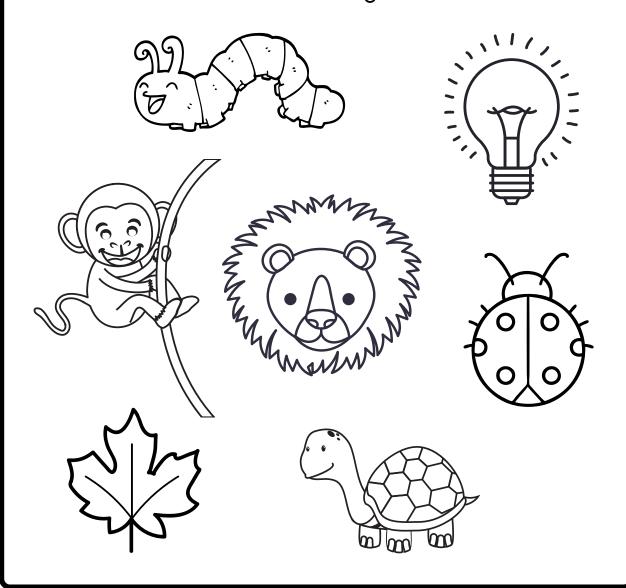

#### THE LETTER L

Trace the letter L:

Write an upper and lower case letter L:

Colour all the items that begin with the letter L: