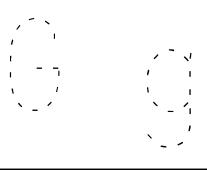

### THE LETTER G

Trace the letter G:

Write an upper and lower case letter G:

Colour all the items that begin with the letter G: