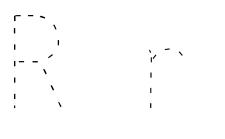

#### THE LETTER R

Trace the letter R:

Write an upper and lower case letter R:

Colour all the items that begin with the letter R: